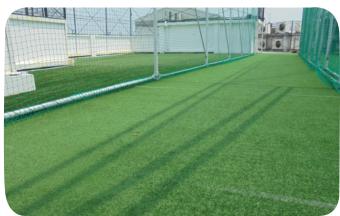

TigerTurf's specially cushioned surfaces are less stressful on children's knees, ankles and backs and decrease playground injuries. The surface is easy to maintain and is playable all-year round.

The cricket wickets are ECB certified and all-weather, mimicking international quality pitches which is great for both ball-bounce and spin.